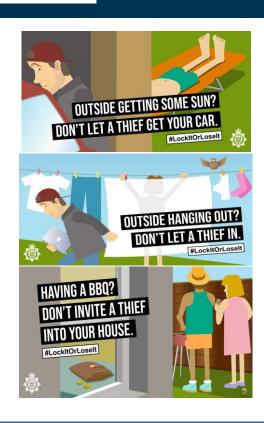

# **BURGLARY**

We've seen a big rise in Burglaries over the last month force wide. Officers have conducted patrols, enquiries and encouraged residents of the following:

- Please keep your windows and doors locked at all time.
- Always keep a light on if it is going to be dark when you arrive back home.
- Keep all valuables out of sight of doors and windows.
- Ensure your car is locked and if this a keyless entry please place your keys in case to break the signal.

And always inform a family member/friend to keep an eye out on your property if you plan to go away on holiday.