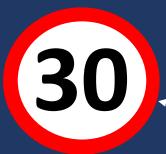

# **SAVE LIVES, SLOW DOWN!**

Local PCSO Sarah Eastwood has conducted speed gun checks in Blaby, Cosby and Whetstone recently. Part of #YouSaidWeDid.

Areas that were covered included: Enderby Road, Whetstone. South Way, Blaby. Cambridge Road, Cosby.

Here are the results:

Enderby Road – Out of 100 vehicles checked, 11 were over the speed limit South Way – Out of 50 vehicles checked, 0 were over the speed limit Cambridge Road - Out of 100 vehicles checked, 9 were over the speed limit.

Results will be collated and used to perform a speeding operation in the near future.

HEY YOU, THIS IS A SPEED LIMIT, **NOT A SPEED TARGET!** 